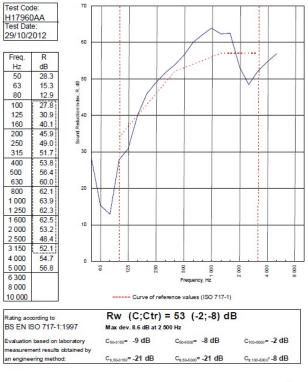

## System Performance Breakdown

Fire Resistance: BS476 Part 22:1987: Test Ref & Date or Applied Ref & Report: Max Height: Thickness: Duty Grade: BS 5234: Part 2:1992: Sound Insulation:

120/120 Minutes (Integrity/Insulation). BTC 17593FA - BRE Report P102396-1011C Refer to Speedline Specification Clause 132 mm. (At Base Track, Excluding Finishes) Severe - Annexes A-F 53 R<sub>w</sub>dB, Date Tested or Assessed Against - 29/10/2012